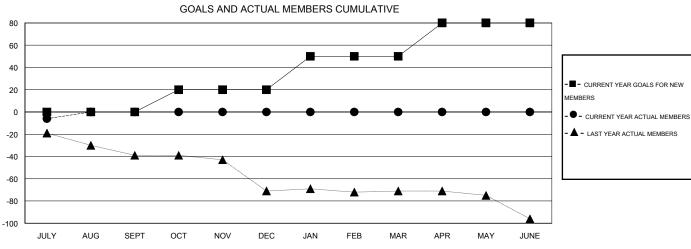

| Members               |                    |                      |                   |                     |  |  |  |  |  |  |
|-----------------------|--------------------|----------------------|-------------------|---------------------|--|--|--|--|--|--|
| RESULTS FOR 2014-2015 |                    |                      |                   |                     |  |  |  |  |  |  |
| QUARTER               | NEW MEMBER<br>GOAL | ACTUAL TOTAL MEMBERS | ACTUAL<br>DROPPED | ACTUAL NET<br>GAIN/ |  |  |  |  |  |  |
|                       |                    | ADDED                | MEMBERS           | LOSS                |  |  |  |  |  |  |
| JULY/AUG/SEPT         | 0                  | 7                    | 13                | -6                  |  |  |  |  |  |  |
| OCT/NOV/DEC           | 20                 | 0                    | 0                 | 0                   |  |  |  |  |  |  |
| JAN/FEB/MAR           | 30                 | 0                    | 0                 | 0                   |  |  |  |  |  |  |
| APR/MAY/JUNE          | 30                 | 0                    | 0                 | 0                   |  |  |  |  |  |  |